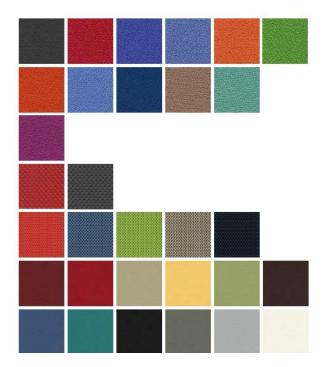

# **Tabletop partition Tetra**

#### Partition

The mounted partitions are made of 18mm thick three-layer particle board on which 5mm thick foam is placed on both sides and upolstered with fabric of the customer's choice..



For the support of the partitions,metal fittings are used, which are electrostatically painted with powder painting.





https://www.dromeas.gr/



## DIMENSIONS

Weight:5,5kg



## **COLOR CHART**







https://www.dromeas.gr/

## CERTIFICATES



# **Mounted partition Tetra**

#### Partition

The mounted partitions are made of 25mm thick three-layer particle board on which 5mm thick foam is placed on both sides and lined with fabric of the customer's choice.



### Support

For the support of the partitions, metal fittings are used, which are painted electrostatically with powder painting.





https://www.dromeas.gr/





### **COLOR CHART**

### CERTIFICATES

Melamine surface.