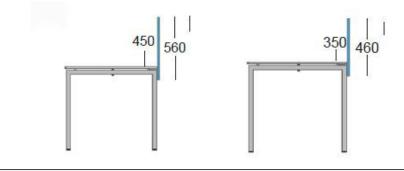

#### Partition

The mounted partitions are made of 18mm thick three-layer particle board on which 5mm thick foam is placed on both sides and upolstered with fabric of the customer's choice..

For the support of the partitions,metal fittings are used, which are electrostatically painted with powder painting.

## DIMENSIONS

Weight:5,5kg