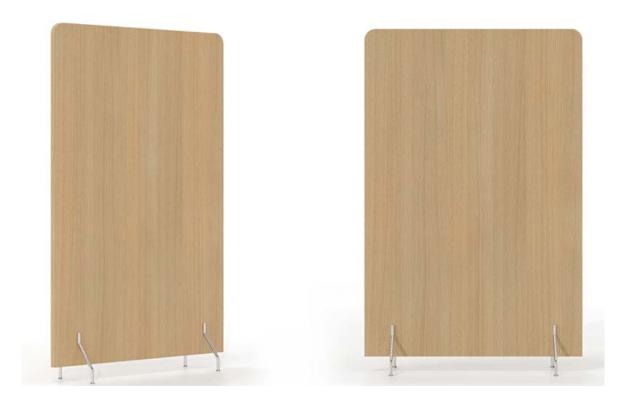

# **Mounted partition Tetra**

#### Partition

The mounted partitions are made of 25mm thick three-layer particle board on which 5mm thick foam is placed on both sides and lined with fabric of the customer's choice.

### Support

For the support of the partitions, metal fittings are used, which are painted electrostatically with powder painting.

https://www.dromeas.gr/