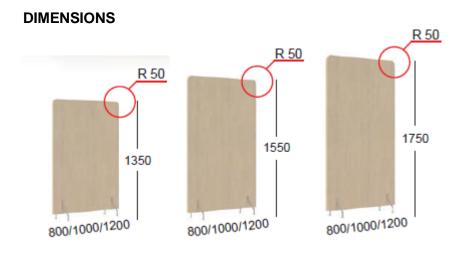

d partitions are made of 18mm thick three-layer particle board on which 5mm thick foam is placed on both sides and upolstered with fabric of the customer's choice..



For the support of the partitions,metal fittings are used, which are electrostatically painted with powder painting.





https://www.dromeas.gr/



## DIMENSIONS

Weight:5,5kg



## **COLOR CHART**







https://www.dromeas.gr/

## CERTIFICATES



# **Mounted partition Tetra**

#### Partition

The mounted partitions are made of 25mm thick three-layer particle board on which 5mm thick foam is placed on both sides and lined with fabric of the customer's choice.



### Support

For the support of the partitions, metal fittings are used, which are painted electrostatically with powder painting.





https://www.dromeas.gr/





### **COLOR CHART**

### CERTIFICATES

Melamine surface.